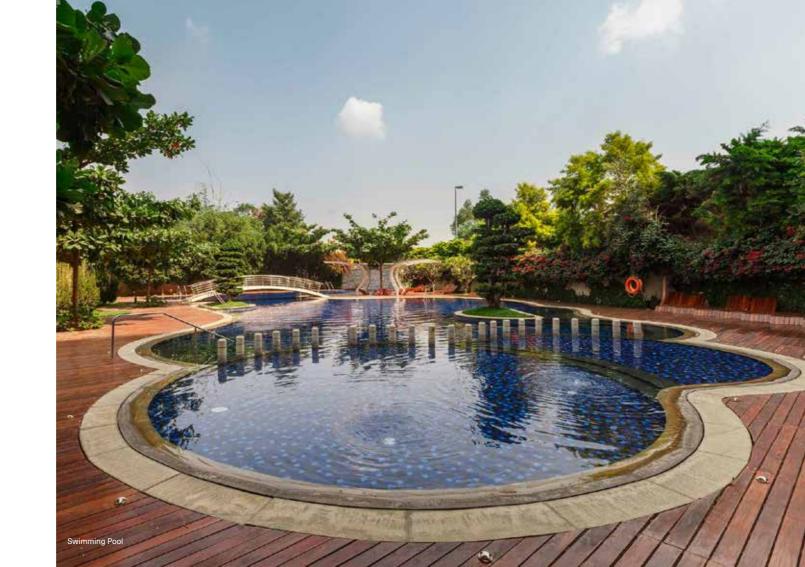

The internal roads on the premises are paved in cobblestones. Each stone has been carefully cut from large blocks of granite, and is then treated by skilled craftsmen.

A centrally located clubhouse provides recreational space and has an indoor heated pool, tennis, badminton and squash courts, a well-equipped gymnasium, a children's library and a large high-ceilinged party hall. A theatre and a café is also present.

## Amenities

- Swimming Pool
- Heated Pool
- Gymnasium
- Billiards / Snooker
- Table Tennis
- Board Games
- Golf Simulator
- Multi-purpose Hall
- Cafeteria
- Theatre
- Guest Suites
- Squash Court
- Badminton Court
- Tennis Court
- Basketball Court
- Children's Play Area
- Central Greens
- Pet Park