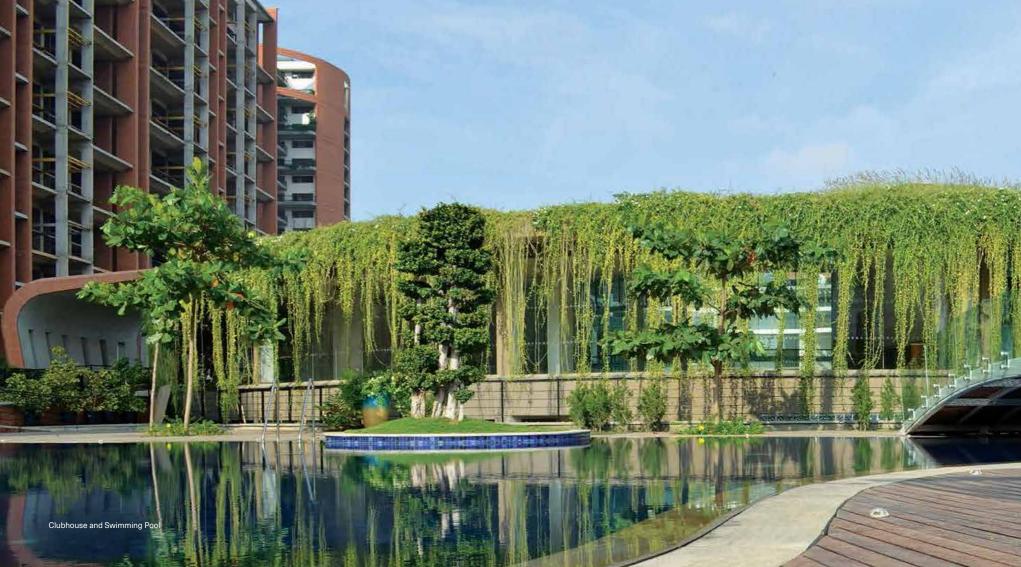

Nature resonates throughout the property from the green rooftops of the villas and community center, to the terrace gardens of individual apartments. In fact, the horizontal landscaped green surface area in the project is larger than the land on which it is built. With over 3000 trees interspersed within the property, this is arguably the greenest space in Bangalore.

The internal roads on the premises are paved in cobblestones. Each stone has been carefully cut from large blocks of granite, and is then treated by skilled craftsmen.

A centrally located clubhouse provides recreational space and has an indoor heated pool, tennis, badminton and squash courts, a well-equipped gymnasium, a children's library and a large high-ceilinged party hall. A theatre and a café is also present.

## Amenities

- Swimming Pool
- Heated Pool
- Gymnasium
- Billiards / Snooker
- Table Tennis
- Board Games
- Golf Simulator
- Multi-purpose Hall
- Cafeteria
- Theatre
- Guest Suites
- Squash Court
- Badminton Court
- Tennis Court
- Basketball Court
- Children's Play Area
- Central Greens
- Pet Park