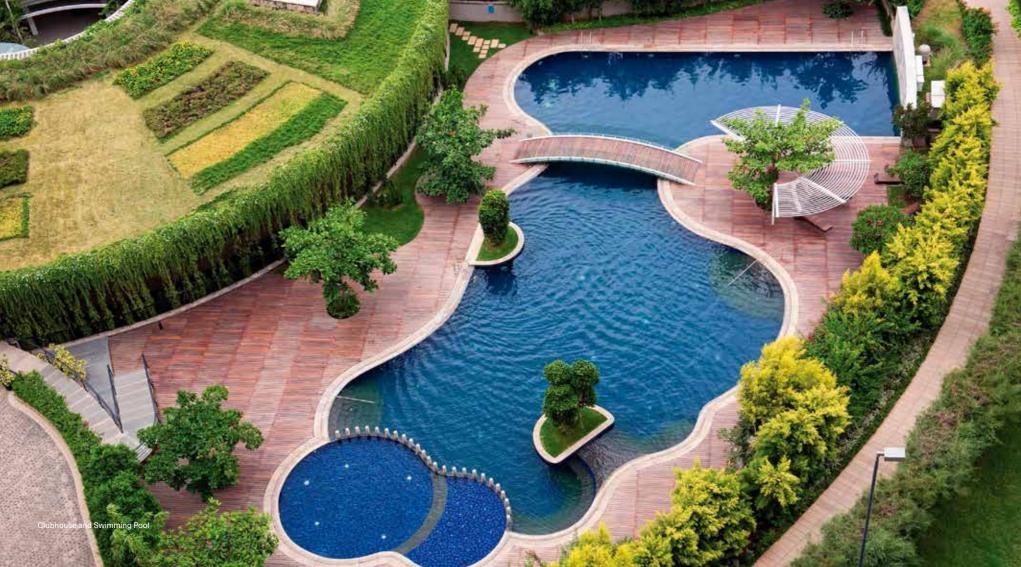

The internal roads on the premises are paved in cobblestones. Each stone has been carefully cut from large blocks of granite, and is then treated by skilled craftsmen.

A centrally located clubhouse provides recreational space and has an indoor heated pool, tennis, badminton and squash courts, a well-equipped gymnasium, a children's library and a large high-ceilinged party hall. A theatre and a café is also present.

## Amenities

- Swimming Pool
- Heated Pool
- Gymnasium
- Billiards / Snooker
- Table Tennis
- Board Games
- Golf Simulator
- Multi-purpose Hall
- Cafeteria
- Theatre
- Guest Suites
- Squash Court
- Badminton Court
- Tennis Court
- Basketball Court
- Children's Play Area
- Central Greens
- Pet Park