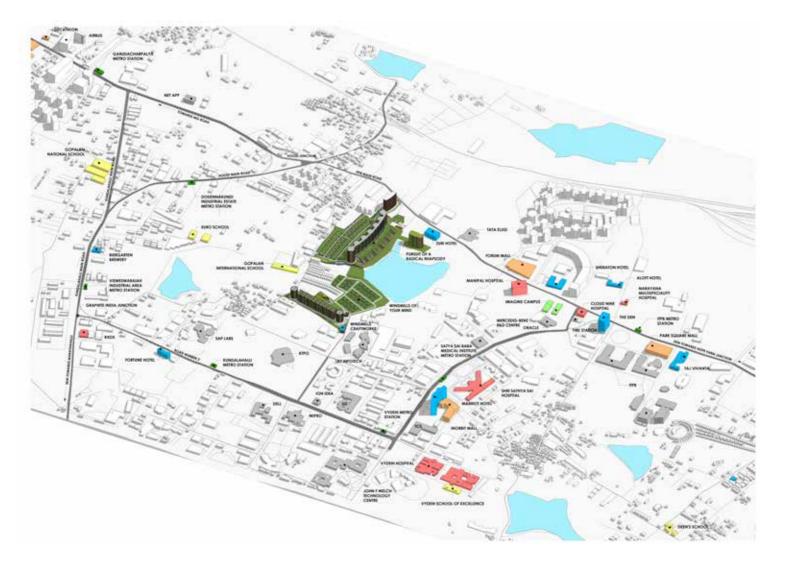

## Location Map

### Legend

- Schools
- Hospitals
- Upcoming Metro Station
- Shopping Malls
- Hotels & Restaurants
- -- Metro Line

15.4 Km to MG Road

43.7 Km to Bangalore International Airport

15.4 Km to The International School, Bangalore

15.4 Km to Inventure Academy

#### Location

| Natural Features           | Natural lake adjacent to site          |
|----------------------------|----------------------------------------|
| Distance from CBD [Km]     | 17.2 km to MG Road                     |
| Distance from Airport [Km] | 45.4 km to BIA                         |
| Nearest Hospital [Km]      | 2.3 km to Manipal Hospital             |
| Nearest Good School [Km]   | 0.5 km to Gopalan International School |
| Nearest Upmarket Mall [Km] | 3 km to Forum Shantiniketan Mall       |
| Nearest 5 Star Hotel [Km]  | 1 km to Marriott Hotel                 |