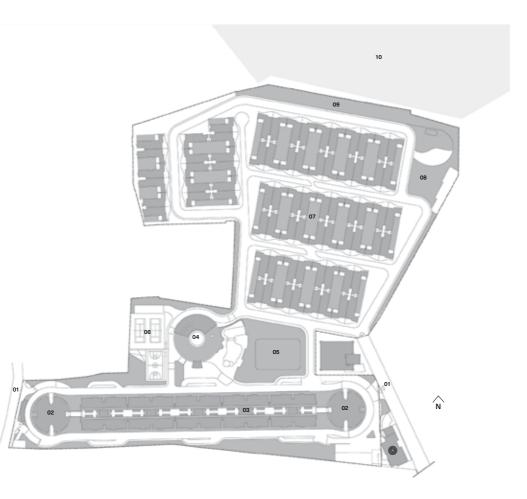

## Master Plan

### Legend

01 Entry/Exit 02 Circular Tower 03 Duplex Tower 04 Clubhouse 05 Central Greens 06 Tennis & Basketball Court 07 Villas 08 Children Play Area 09 Lakeside Walkway 10 Lake • Windmills Craftworks, Terrace and Oota