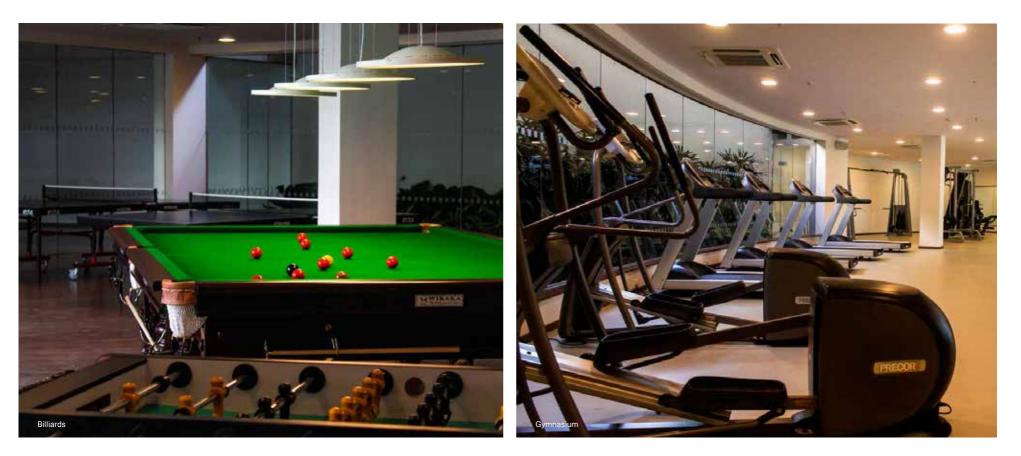

The internal roads on the premises are paved in cobblestones. Each stone has been carefully cut from large blocks of granite, and is then treated by skilled craftsmen.

A centrally located clubhouse provides recreational space and has an indoor heated pool, tennis, badminton and squash courts, a well-equipped gymnasium, a children's library and a large high-ceilinged party hall. A theatre and a café is also present.

## Amenities

- Swimming Pool
- Heated Pool
- Gymnasium
- Billiards / Snooker
- Table Tennis
- Board Games
- Golf Simulator
- Multi-purpose Hall
- Cafeteria
- Theatre
- Guest Suites
- Squash Court
- Badminton Court
- Tennis Court
- Basketball Court
- Children's Play Area
- Central Greens
- Pet Park