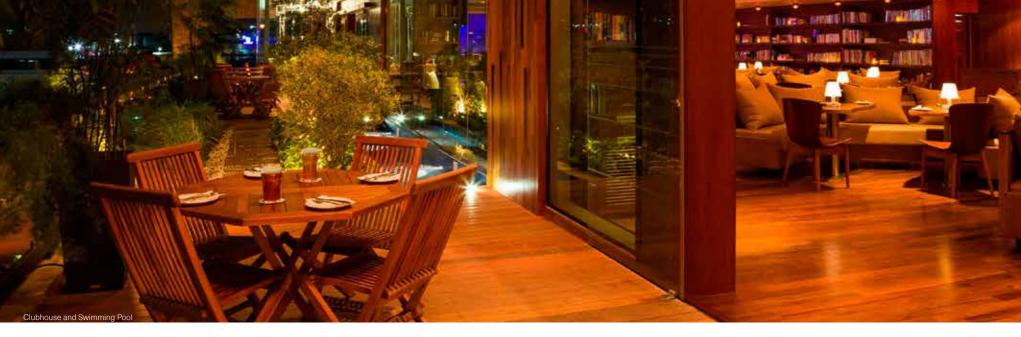

The internal roads on the premises are paved in cobblestones. Each stone has been carefully cut from large blocks of granite, and is then treated by skilled craftsmen.

A centrally located clubhouse provides recreational space and has an indoor heated pool, tennis, badminton and squash courts, a well-equipped gymnasium, a children's library and a large high-ceilinged party hall. A theatre and a café is also present.