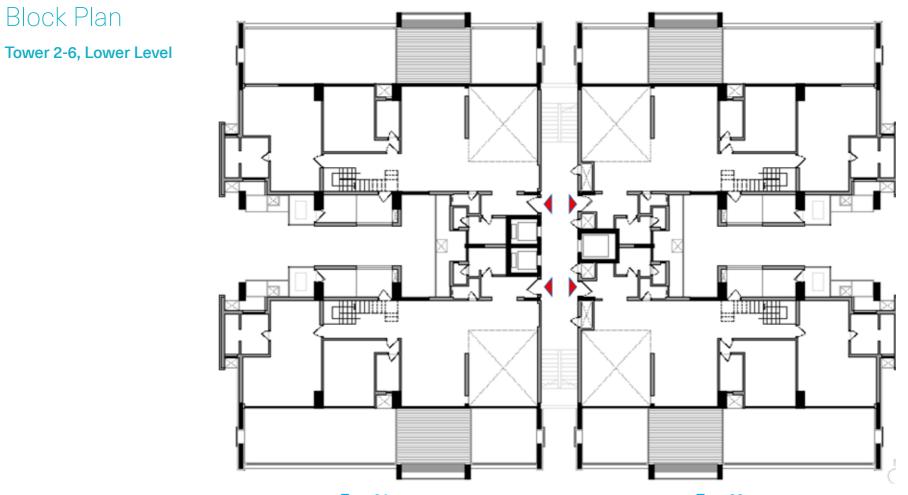

ftworks*, located adjacent to the project, a microbrewery, jazz theatre and multicuisine restaurant, complemented by a rare collection of books on architecture, design and art.

**Oota Bangalore** is here as well and celebrates the culinary heritage of Karnataka with a gastronomical journey through its diverse regions: The cuisine traverses the Western Ghats northwards from Coorg to Malnad, and from Mangalore to North Canara along the Konkan coast, to North Karnataka, before circling down to unique delicacies from Bangalore, Mysore and South Karnataka.

## Master Plan



### Legend

01 Entry/Exit 02 Circular Tower 03 Duplex Tower 04 Clubhouse 05 Central Greens 06 Tennis & Basketball Court 07 Villas 08 Children Play Area 09 Lakeside Walkway 10 Lake • Windmills Craftworks, Terrace and Oota



Type 03

Type 02

#### <sup>-</sup> Type 01



#### Type 02



Block Plan

Tower 2-6, Upper Level

# Block Plan

Tower 2-6, Penthouse



Type 04

Type 01

Type 03

Type 02







## Location Map

### Legend

- Schools
- Hospitals
- Upcoming Metro Station
- Shopping Malls
- Hotels & Restaurants
- -- Metro Line

15.4 Km to MG Road

43.7 Km to Bangalore International Airport

15.4 Km to The International School, Bangalore

15.4 Km to Inventure Academy

## Amenities

- Swimming Pool
- Heated Pool
- Gymnasium
- Billiards / Snooker
- Table Tennis
- Board Games
- Golf Simulator
- Multi-purpose Hall
- Cafeteria
- Theatre
- Guest Suites
- Squash Court
- Badminton Court
- Tennis Court
- Basketball Court
- Children's Play Area
- Central Greens
- Pet Park









**Total**Environment **Hospitality*