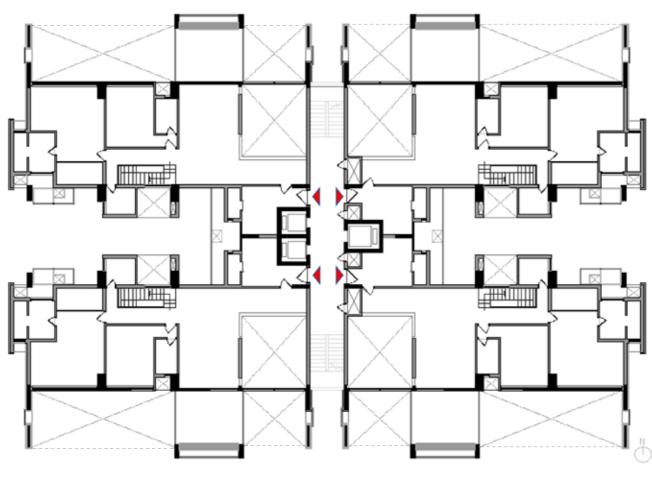

#### Type 02

Block Plan

Tower 2-6, Upper Level

# Block Plan

Tower 2-6, Penthouse

Type 04

Type 01

Type 03

Type 02