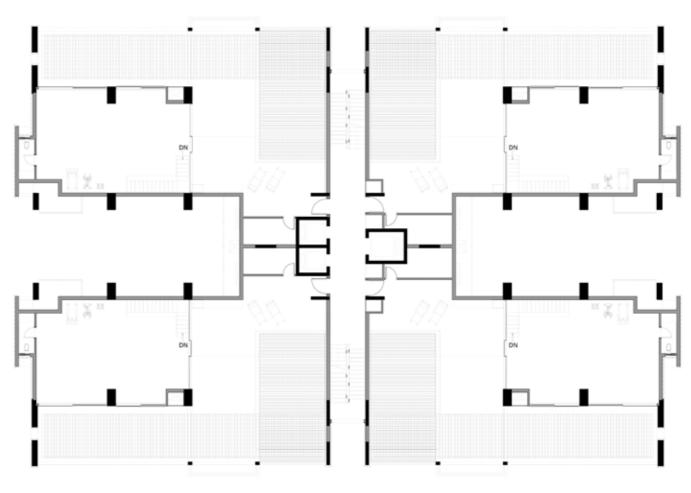

#### Type 02

Block Plan

Tower 2-6, Upper Level

# Block Plan

Tower 2-6, Penthouse

Type 04

Type 01

Type 03

Type 02