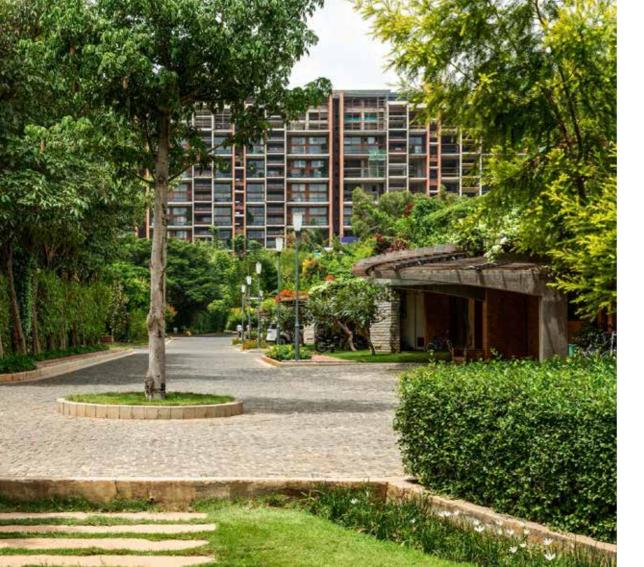

Nature resonates throughout the property from the green rooftops of the villas and community center, to the terrace gardens of individual apartments. In fact, the horizontal landscaped green surface area in the project is larger than the land on which it is built. With over 3000 trees interspersed within the property, this is arguably the greenest space in Bangalore.

The internal roads on the premises are paved in cobblestones. Each stone has been carefully cut from large blocks of granite, and is then treated by skilled craftsmen.

A centrally located clubhouse provides recreational space and has an indoor heated pool, tennis, badminton and squash courts, a well-equipped gymnasium, a children's library and a large high-ceilinged party hall. A theatre and a café is also present.